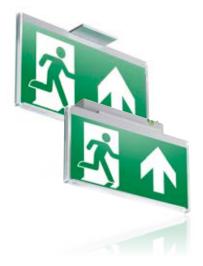

#### Guideway range features

- Light guide matrix technology
- 500 CD/M2 output for clarity
- Two viewing distances (22m & 32m)
- Self contained and slave versions
- Ceiling surfaced and recessed models
- Optional mounting kits