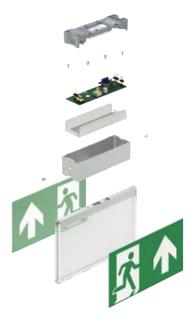

#### Guideway range features

- Light guide matrix technology
- 500 CD/M2 output for clarity
- Two viewing distances (22m & 32m)
- Self contained and slave versions
- Ceiling surfaced and recessed models
- Optional mounting kits