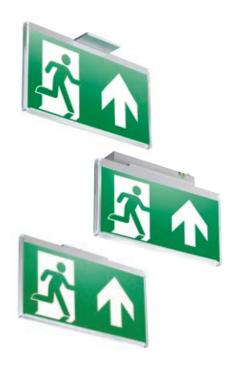

#### Guideway range features

- Light guide matrix technology
- 500 CD/M2 output for clarity
- Two viewing distances (22m & 32m)
- Self contained and slave versions
- Ceiling surfaced and recessed models
- Optional mounting kits