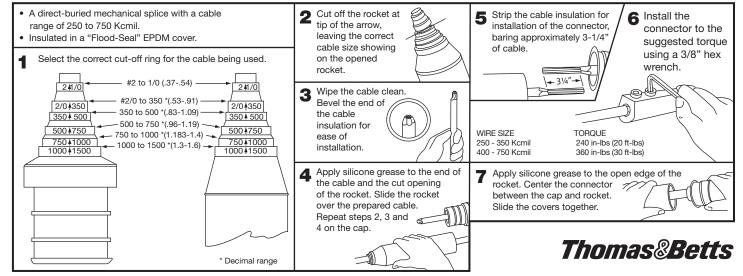

## INSTALLATION INSTRUCTIONS

for **USK 750** 

"Flood-Seal"® Mechanical Splice Kit

Limited Warranty Applies. Refer to: **www.tnb.com/ecpwarranty** for full warranty terms.

© 2012 Thomas & Betts. All Rights Reserved.