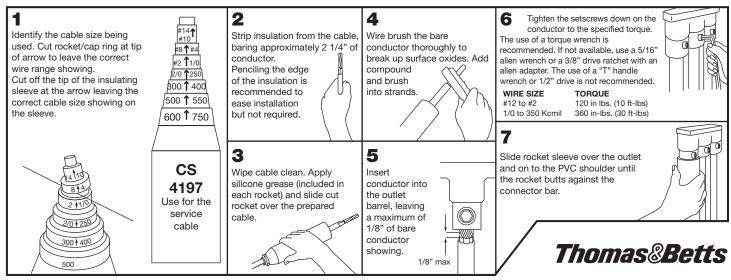

## INSTALLATION INSTRUCTIONS

for Sweetheart "FLOOD-SEAL"® Mechanical Connector CS 4197 ROCKET

Limited Warranty Applies. Refer to: **www.tnb.com/ecpwarranty** for full warranty terms.

© 2012 Thomas & Betts. All Rights Reserved.