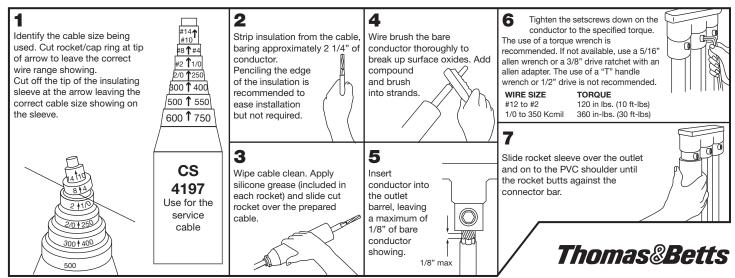

## **INSTALLATION INSTRUCTIONS**

for Sweetheart "FLOOD-SEAL"® Mechanical Connector CS 4197 ROCKET

Limited Warranty Applies. Refer to: **www.tnb.com/ecpwarranty** for full warranty terms.

Thomas & Betts Corporation Memphis, Tennessee www.tnb.com