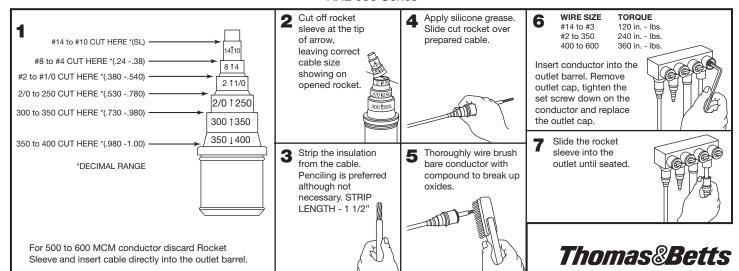

## INSTALLATION INSTRUCTIONS

for "Flood-Seal"® Mechanical Connectors RXL 600 Series

Limited Warranty Applies. Refer to: **www.tnb.com/ecpwarranty** for full warranty terms.

© 2012 Thomas & Betts. All Rights Reserved.

Thomas & Betts Corporation Memphis, Tennessee www.tnb.com

0510384 A 197\_R1 Page 1 of 1

WARNING

Danger of Electric Shock! Installation of this product must be performed by trained installers in accordance with all applicable local, state and national electrical codes, installation standards and safety rules.

## INSTALLATION INSTRUCTIONS

for "Flood-Seal"® Mechanical Connectors RXL 600 Series

Limited Warranty Applies. Refer to: **www.tnb.com/ecpwarranty** for full warranty terms.

Thomas & Betts Corporation Memphis, Tennessee www.tnb.com