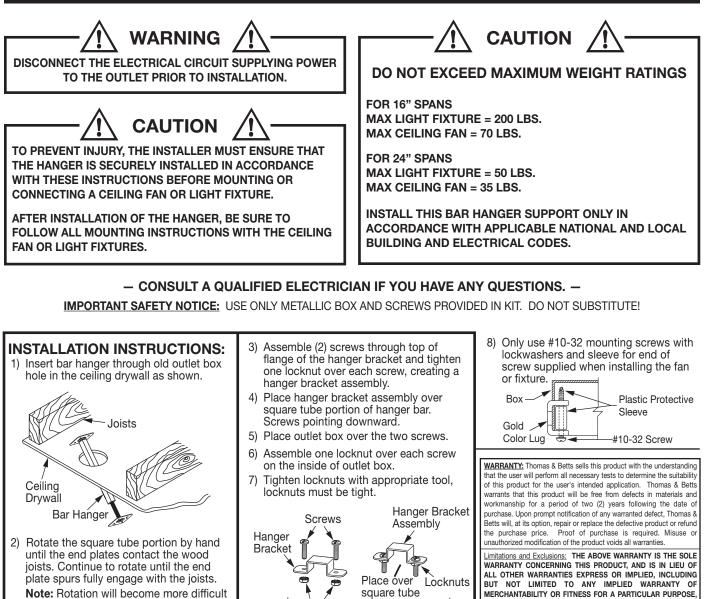

## OLD WORK CEILING FAN AND LIGHT FIXTURE BAR HANGER INSTRUCTION SHEET

## **Catalog Numbers:**

54151CFB-BHL-OW......Old Work Bar Hanger with 1-1/2" Deep Box. (Metallic Ceiling Fan Box) R54151CFBBHLOW......Old Work Bar Hanger with 1-1/2" Deep Box. (Metallic Ceiling Fan Box)

## **READ ALL INSTRUCTIONS AND WARNINGS CAREFULLY BEFORE PROCEEDING!**

Locknuts

Bottom of outlet box

Ceiling Drywall

to be flush with

ceiling side of

drywall.

portion of

hanger bar

(Step 8)

as the spurs engage into the joists. Joists Bar Hanger (2) End Plates with Spurs flush with Ceiling Drywall

© 2010 Thomas & Betts. All Rights Reserved.

DAMAGES.

Outlet

Box

Locknuts