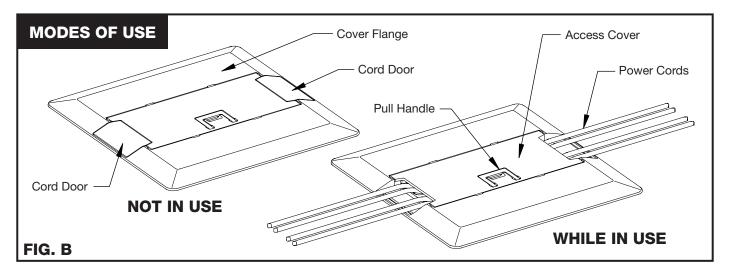

### STEP 2

Position the Access Cover over the opening in the Cover Flange and snap it into place. The Access Cover can be assembled to open in either direction.

\*NOTE: FOR FINISHED FLOOR THICKNESSES EXCEEDING 1/4" USE SHIM KIT AFM-FAS-SHIMKIT AS FOLLOWS: