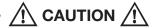

# INSTALLATION INSTRUCTIONS: (of Cover Flange and Access Cover)

#### STEP 1

Attach Cover Flange to the AFM-FAS Series Floor Box using the mounting screws (4 included).

### STEP 2

Position the Access Cover over the opening in the Cover Flange and snap it into place. The Access Cover can be assembled to open in either direction.

\*NOTE: FOR FINISHED FLOOR THICKNESSES EXCEEDING 1/4" USE SHIM KIT AFM-FAS-SHIMKIT AS FOLLOWS:

5/16" - 3/8" FLOOR THICKNESS, USE ONE SHIM KIT,

7/16" - 9/16" FLOOR THICKNESS, USE TWO SHIM KITS

1/2" - 5/8" FLOOR THICKNESS, USE THREE SHIM KITS

11/16 - 3/4" FLOOR THICKNESS, USE FOUR SHIM KITS

13/16" - 7/8" FLOOR THICKNESS, USE FIVE SHIM KITS

15/16" - 1" FLOOR THICKNESS, USE SIX SHIM KITS

PLACE SHIM(S) AS REQUIRED ON TOP OF BOTH DEVICE PLATES.

WARRANTY: Thomas & Betts sells this product with the understanding that the user will perform all necessary tests to determine the suitability of this product for the user's intended application. Thomas & Betts warrants that this product will be free from defects in materials and workmanship for a period of two (2) years following the date of purchase. Upon prompt notification of any warranted defect, Thomas & Betts will, at its option, repair or replace the defective product or refund the purchase price. Proof of purchase is required. Misuse or unauthorized modification of the product voids all warranties.