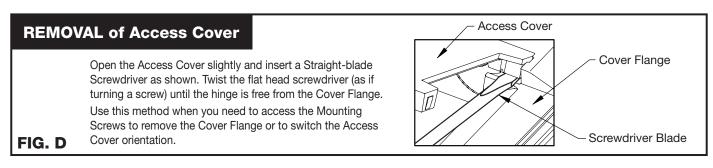

LATION.

# INSTALLATION INSTRUCTIONS: (of Cover Flange and Access Cover)

#### STEP 1

Attach Cover Flange to the AFM-FAS Series Floor Box using the mounting screws (4 included).

### STEP 2

Position the Access Cover over the opening in the Cover Flange and snap it into place. The Access Cover can be assembled to open in either direction.

\*NOTE: FOR FINISHED FLOOR THICKNESSES EXCEEDING 1/4" USE SHIM KIT AFM-FAS-SHIMKIT AS FOLLOWS:

5/16" - 3/8" FLOOR THICKNESS, USE ONE SHIM KIT,

7/16" - 9/16" FLOOR THICKNESS, USE TWO SHIM KITS

1/2" - 5/8" FLOOR THICKNESS, USE THREE SHIM KITS

11/16 - 3/4" FLOOR THICKNESS, USE FOUR SHIM KITS

13/16" - 7/8" FLOOR THICKNESS, USE FIVE SHIM KITS

15/16" - 1" FLOOR THICKNESS, USE SIX SHIM KITS

PLACE SHIM(S) AS REQUIRED ON TOP OF BOTH DEVICE PLATES.









WARRANTY: Thomas & Betts sells this product with the understanding that the user will perform all necessary tests to determine the suitability of this product for the user's intended application. Thomas & Betts warrants that this product will be free from defects in materials and workmanship for a period of two (2) years following the date of purchase. Upon prompt notification of any warranted defect, Thomas & Betts will, at its option, repair or replace the defective product or refund the purchase price. Proof of purchase is required. Misuse or unauthorized modification of the product voids all warranties.

Limitations and Exclusions: THE ABOVE WARRANTY IS THE SOLE WARRANTY CONCERNING THIS PRODUCT, AND IS IN LIEU OF ALL OTHER WARRANTIES EXPRESS OR IMPLIED, INCLUDING BUT NOT LIMITED TO A