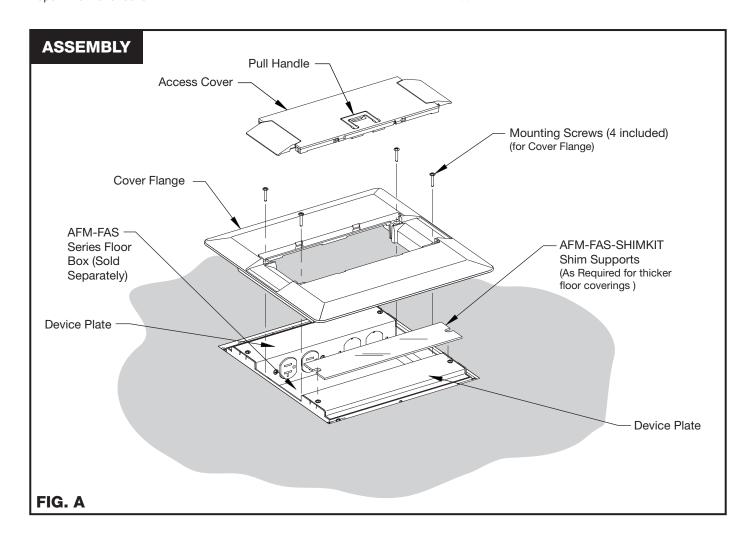

### STEP 2

Position the Access Cover over the opening in the Cover Flange and snap it into place. The Access Cover can be assembled to open in either direction.

\*NOTE: FOR FINISHED FLOOR THICKNESSES EXCEEDING 1/4" USE SHIM KIT AFM-FAS-SHIMKIT AS FOLLOWS: