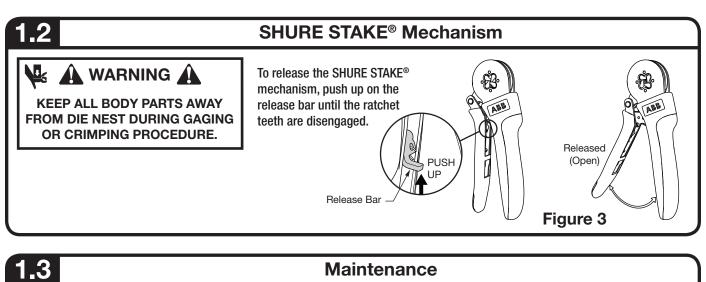

## FER9500 SQUARE CRIMP & FER9501 HEX CRIMP COMFORT CRIMP® COMPRESSION TOOL WITH SHURE STAKE® MECHANISM For Installing Ferrules 26-8 AWG & 0.14-10mm<sup>2</sup>

**IMPORTANT:** Read and understand all of the instructions and safety information in this manual before operating or servicing this tool.



- 1. Open handles fully.
- 2. Position ferrule into the tool.
- 3. Close handles slightly to secure ferrule. Do not deform ferrule.
- 4. Insert stripped wire into the ferrule.
- 5. Close handles until the SHURE STAKE® mechanism cycle has been completed.
- 6. Open tool and remove crimped ferrule and wire.

Figure 2

**Ferrule and Crimp Installation** 





## Maintenance

- 1. Remove dust, moisture, and other contaminants with a clean brush or a soft, lint-free cloth.
- 2. DO NOT use on objects that could damage the tool.
- 3. Make certain all pins, pivot points, and bearing surfaces are protected with a THIN coat of any good SAE No. 20 motor oil. DO NOT oil excessively.
- Keep handles closed when not in use to prevent objects from becoming lodged in the crimping dies.
- 5. Store tool in a cool, dry area.

NOTICE: If tool does not operate properly, do no attempt repair or adjustment. Call nearest ABB Installation Products Inc. sales office to arrange for repair service. Any change, modification or alteration of the tool or use by the customer in a manner other than as specified by ABB Installation Products Inc. shall void all warranties ex