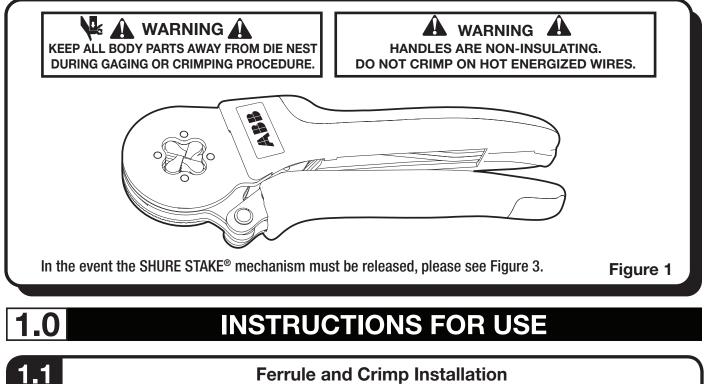

## FER9500 SQUARE CRIMP & FER9501 HEX CRIMP COMFORT CRIMP® COMPRESSION TOOL WITH SHURE STAKE® MECHANISM For Installing Ferrules 26-8 AWG & 0.14-10mm<sup>2</sup>

**IMPORTANT:** Read and understand all of the instructions and safety information in this manual before operating or servicing this tool.



- 1. Open handles fully.
- 2. Position ferrule into the tool.
- 3. Close handles slightly to secure ferrule. Do not deform ferrule.
- 4. Insert stripped wire into the ferrule.
- 5. Close handles until the SHURE STAKE® mechanism cycle has been completed.
- 6. Open tool and remove crimped ferrule and wire.

Figure 2

**Ferrule and Crimp Installation** 





## Maintenance

- 1. Remove dust, moisture, and other contaminants with a clean brush or a soft, lint-free cloth.
- 2. DO NOT use on objects that could damage the tool.
- 3. Make certain all pins, pivot points, and bearing surfaces are protected with a THIN coat of any good SAE No. 20 motor oil. DO NOT oil excessively.
- Keep handles closed when not in use to prevent objects from becoming lodged in the crimping dies.
- 5. Store tool in