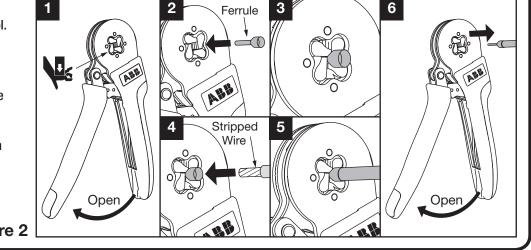

- 1. Open handles fully.
- 2. Position ferrule into the tool.
- 3. Close handles slightly to secure ferrule. Do not deform ferrule.
- 4. Insert stripped wire into the ferrule.
- 5. Close handles until the SHURE STAKE® mechanism cycle has been completed.
- 6. Open tool and remove crimped ferrule and wire.

Figure 2

**Ferrule and Crimp Installation** 