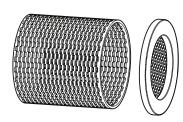

#### Instructions:

For use only with FBDR series stainless dome drains.

- 1. Install the FBDRFLTR filter body by inserting either of the open ends into the I.D. of the FBDR series dome drain as shown in Figure 1. Filter body is bi-directional.
- 2. Install the FBDRFLTR filter end piece into open end of the FBDR series dome drain, with the smaller diameter feature towards the drain as shown in Figure 1. Firmly press the FBDRFLTR filter end piece into the FBDRFLTR filter body. Pressure may be applied (with thumb) to the outer ring of the FBDRFLTR filter end piece but not to the filter element.
- 3. Installation of the stainless steel FBDRFLTR drain filter is complete. **NOTE:** the FBDRFLTR can be installed before or after (assuming access is available) the FBDR series drain is installed in an enclosure. Location of the drain locknut does not affect installation of the FDBRFLTR drain filter.