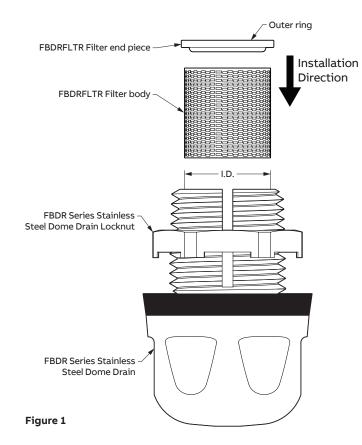

#### Instructions:

For use only with FBDR series stainless dome drains.

- 1. Install the FBDRFLTR filter body by inserting either of the open ends into the I.D. of the FBDR series dome drain as shown in Figure 1. Filter body is bi-directional.
- 2. Install the FBDRFLTR filter end piece into open end of the FBDR series dome drain, with the smaller diameter feature towards the drain as shown in Figure 1. Firmly press the FBDRFLTR filter end piece into the FBDRFLTR filter body. Pressure may be applied (with thumb) to the outer ring of the FBDRFLTR filter end piece but not to the filter element.
- 3. Installation of the stainless steel FBDRFLTR drain filter is complete. **NOTE:** the FBDRFLTR can be installed before or after (assuming access is available) the FBDR series drain is installed in an enclosure. Location of the drain locknut does not affect installation of the FDBRFLTR drain filter.