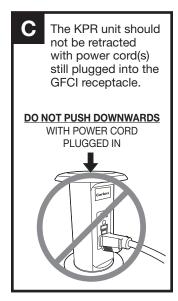

#### **TROUBLE SHOOTING**

If power is not available at the receptacle with the KPR in its raised position, the Ground Fault Circuit Protection (GFCI) may have switched the receptacle off. Remove all power cords from the KPR and receptacles on the same circuit, then push the GFCI reset button.