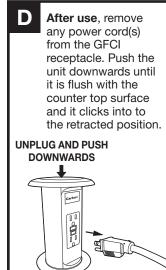

#### **TROUBLE SHOOTING**

If power is not available at the receptacle with the KPR in its raised position, the Ground Fault Circuit Protection (GFCI) may have switched the receptacle off. Remove all power cords from the KPR and receptacles on the same circuit, then push the GFCI reset button.