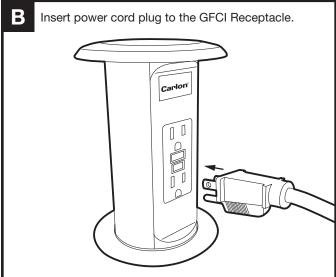

#### **TROUBLE SHOOTING**

If power is not available at the receptacle with the KPR in its raised position, the Ground Fault Circuit Protection (GFCI) may have switched the receptacle off. Remove all power cords from the KPR and receptacles on the same circuit, then push the GFCI reset button.