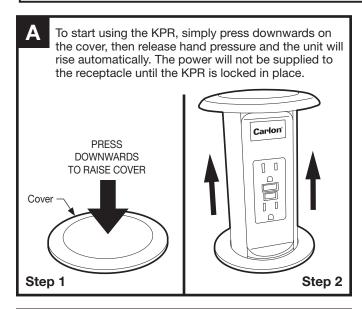

### **Owner's Operating Instructions**

For Catalog Numbers

KPR-15G-BRZ (Bronze), KPR-15G-BRS (Brass) and KPR-15G-NKL (Brushed Nickel)

Voltage: 110-125 VAC - 60hz Current: 15 amp max.

**IMPORTANT:** Read all instructions before operating KPR Kitchen Power Pop-Up.