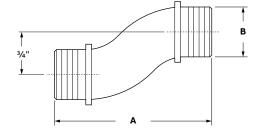

#### Features:

• ¾" offset

### Material / Finishes:

• Die cast zinc

| Product selection |                      |           |           |
|-------------------|----------------------|-----------|-----------|
| Part no.          | Conduit size<br>(in) | A<br>(in) | B<br>(in) |
| HO 221            | 1/2                  | 2.60      | 1         |
| HO 222            | 3/4                  | 2.62      | 1 .32     |
| HO 223            | 1                    | 2.68      | 1.51      |
| HO 224            | 1 1/4                | 2.85      | 1.85      |
| HO 225            | 1 1/2                | 2.88      | 2.08      |
| HO 226            | 2                    | 3.19      | 2.71      |