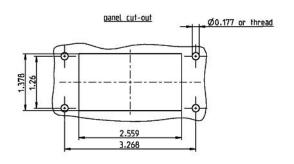

## PB310 PANEL HOUSING B10, 1.087 HIGH SINGLE LOCKING SYSTEM

| GENERAL NOTES                                                                                 |                                       |           |          | Thomas@Betts |
|-----------------------------------------------------------------------------------------------|---------------------------------------|-----------|----------|--------------|
| ALL DIMENSIONS ARE FOR REFERENCE ONLY.     DIMENSIONS IN BRACKETS []     ARE IN METRIC UNITS. | www.tnb.com A Member of the ABB Group |           |          |              |
|                                                                                               | PB310 - BASE, PANEL MOUNT             |           |          |              |
| REVISIONS                                                                                     |                                       |           |          |              |
| SEE ERN 2015390                                                                               |                                       |           |          |              |
| FOR APPROVAL SIGNATURES & RELEASE DATE. PROJECT NO: TM400024                                  | ORIGINAL PROJECT NO / ( ERN NO )      | SHEET NO: | REV. NO: | DRAWING NO:  |
|                                                                                               | TM400024 / ( 2015390 )                | 1 OF 1    |          | WSD-001253   |