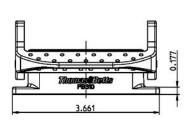

## PB310 PANEL HOUSING B10, 1.087 HIGH SINGLE LOCKING SYSTEM

| GENERAL NOTES                                                                                 |                                       |           |          | Thomas@Betts |
|-----------------------------------------------------------------------------------------------|---------------------------------------|-----------|----------|--------------|
| ALL DIMENSIONS ARE FOR REFERENCE ONLY.     DIMENSIONS IN BRACKETS []     ARE IN METRIC UNITS. | www.tnb.com A Member of the ABB Group |           |          |              |
|                                                                                               | PB310 - BASE, PANEL MOUNT             |           |          |              |
| REVISIONS                                                                                     |                                       |           |          |              |
| SEE ERN 2015390                                                                               |                                       |           |          |              |
| FOR APPROVAL SIGNATURES & RELEASE DATE. PROJECT NO: TM400024                                  | ORIGINAL PROJECT NO / ( ERN NO )      | SHEET NO: | REV. NO: | DRAWING NO:  |
|                                                                                               | TM400024 / ( 2015390 )                | 1 OF 1    |          | WSD-001253   |