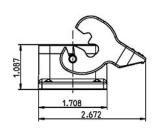

## PB310 PANEL HOUSING B10, 1.087 HIGH SINGLE LOCKING SYSTEM

| GENERAL NOTES                                                                                 |                                       |           |          | Thomas@Betts |
|-----------------------------------------------------------------------------------------------|---------------------------------------|-----------|----------|--------------|
| ALL DIMENSIONS ARE FOR REFERENCE ONLY.     DIMENSIONS IN BRACKETS []     ARE IN METRIC UNITS. | www.tnb.com A Member of the ABB Group |           |          |              |
|                                                                                               | PB310 - BASE, PANEL MOUNT             |           |          |              |
| REVISIONS                                                                                     |                                       |           |          |              |
| SEE ERN 2015390                                                                               |                                       |           |          |              |
| FOR APPROVAL SIGNATURES & RELEASE DATE. PROJECT NO: TM400024                                  | ORIGINAL PROJECT NO / ( ERN NO )      | SHEET NO: | REV. NO: | DRAWING NO:  |
|                                                                                               | TM400024 / ( 2015390 )                | 1 OF 1    |          | WSD-001253   |