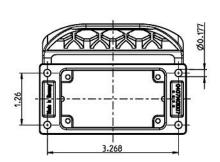

## PB310 PANEL HOUSING B10, 1.087 HIGH SINGLE LOCKING SYSTEM

| GENERAL NOTES                                                                                 |                                       |           |          | Thomas@Betts |
|-----------------------------------------------------------------------------------------------|---------------------------------------|-----------|----------|--------------|
| ALL DIMENSIONS ARE FOR REFERENCE ONLY.     DIMENSIONS IN BRACKETS []     ARE IN METRIC UNITS. | www.tnb.com A Member of the ABB Group |           |          |              |
|                                                                                               | PB310 - BASE, PANEL MOUNT             |           |          |              |
| REVISIONS                                                                                     |                                       |           |          |              |
| SEE ERN 2015390                                                                               |                                       |           |          |              |
| FOR APPROVAL SIGNATURES & RELEASE DATE. PROJECT NO: TM400024                                  | ORIGINAL PROJECT NO / ( ERN NO )      | SHEET NO: | REV. NO: | DRAWING NO:  |
|                                                                                               | TM400024 / ( 2015390 )                | 1 OF 1    |          | WSD-001253   |