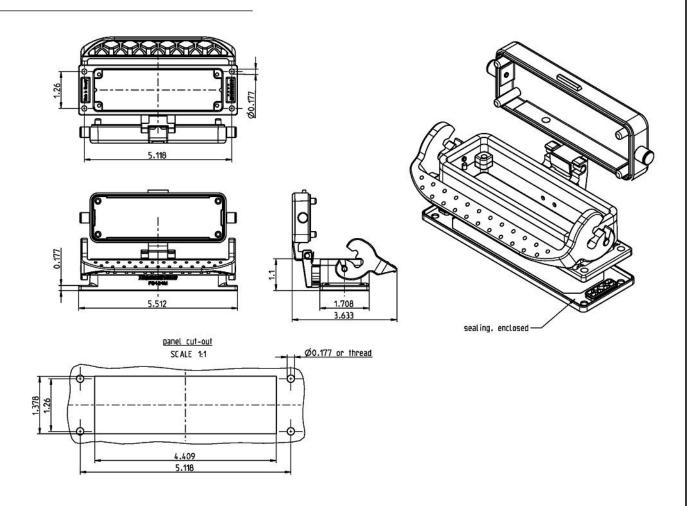

## **Pos-E-Kon**°

## PB424M PANEL HOUSING B24, 1.1 HIGH SINGLE LOCKING SYSTEM WITH SPRING COVER, ALU

| GENERAL NOTES  1. ALL DIMENSIONS ARE FOR REFERENCE ONLY. 2. DIMENSIONS IN BRACKETS [] ARE IN METRIC UNITS.  REVISIONS | www.tnb.com  Thomas@Betts A Member of the ABB Group |           |          |             |
|-----------------------------------------------------------------------------------------------------------------------|-----------------------------------------------------|-----------|----------|-------------|
|                                                                                                                       | PB424M - BASE, PANEL MOUNT                          |           |          |             |
| SEE ERN 2015390 FOR APPROVAL SIGNATURES & RELEASE DATE. PROJECT NO: TM400024                                          | ORIGINAL PROJECT NO / ( ERN NO )                    | SHEET NO: | REV. NO: | DRAWING NO: |
|                                                                                                                       | TM400024 / ( 2015390 )                              | 1 OF 1    |          | WSD-001266  |