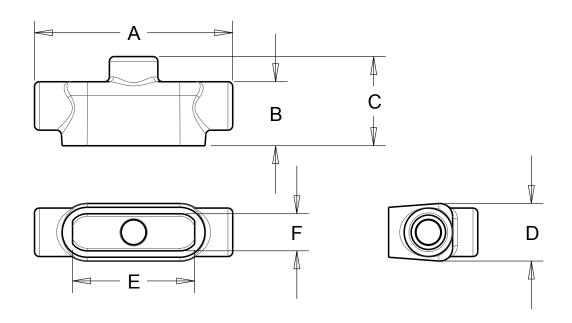

| ТВ    | Α    | В    | С    | D    | Е    | F    |
|-------|------|------|------|------|------|------|
| 1/2   | 5.57 | 1.77 | 2.57 | 1.62 | 3.19 | .94  |
| 3/4   | 6.19 | 2.00 | 2.79 | 1.80 | 3.82 | 1.13 |
| 1     | 7.35 | 2.28 | 3.07 | 2.29 | 4.63 | 1.35 |
| 1 1/4 | 7.30 | 2.32 | 3.18 | 2.20 | 5.03 | 1.80 |
| 1 1/2 | 8.57 | 2.58 | 3.89 | 2.45 | 5.44 | 2.05 |
| 2     | 9.48 | 3.20 | 4.43 | 3.06 | 6.41 | 2.44 |