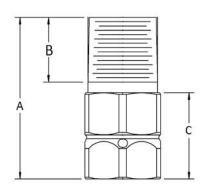

## NOTES:

- I. DRAIN/BREATHER FITTINGS CAN BE USED AS DRAINS OR BREATHERS DEPENDING ON INSTALLATION.
- 2. HAZARDOUS LOCATIONS CL I GR B, C , D. CL II GR E, F, G. CL III
- 3. ALL DRAIN BODIES ARE MADE FROM STAINLESS STEEL 316.
- 4. BODIES ARE MANUFACTURED WITH NPT THREADS PER ANSI/ASME BI.20.1.
- 5. THE FILIMENT IS MADE FROM SINTERED COPPER-NICKEL ALLOY.
- 6. DIMENSION "E" IS MEASURED FROM CORNER TO CORNER.
- 7. ECDI5-TB IS UL LISTED.
- 8. ECD384-TB AND ECD284-TB ARE UL RECOGNIZED.
- 9. ALL CATALOGUE NUMBERS ARE CSA CERTIFIED.
- 10. DIMENSIONS ARE FOR REFERENCE ONLY.
- II. ECDI5-TB IS NEMA 4.

| CAT. NO.  | HUB SIZE | DESCRIPTION         | DIM "A" | DIM "B" | DIM "C" | DIM "D" | DIM "E" |
|-----------|----------|---------------------|---------|---------|---------|---------|---------|
| ECDI5-TB  | 1/2"     | 1/2" DRAIN BREATHER | 1.500   | . 782   | .620    | . 875   | . 975   |
| ECD384-TB | 3/8"     | 3/8" DRAIN BREATHER | 1.500   | .601    | . 800   | . 740   | . 8   4 |
| ECD284-TB | 1/4"     | I/4" DRAIN BREATHER | 1.500   | . 595   | .805    | . 587   | . 654   |