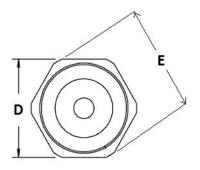

## NOTES:

- I. DRAIN/BREATHER FITTINGS CAN BE USED AS DRAINS OR BREATHERS DEPENDING ON INSTALLATION.
- 2. HAZARDOUS LOCATIONS CL I GR B, C , D. CL II GR E, F, G. CL III
- 3. ALL DRAIN BODIES ARE MADE FROM STAINLESS STEEL 316.
- 4. BODIES ARE MANUFACTURED WITH NPT THREADS PER ANSI/ASME BI.20.1.
- 5. THE FILIMENT IS MADE FROM SINTERED COPPER-NICKEL ALLOY.
- 6. DIMENSION "E" IS MEASURED FROM CORNER TO CORNER.
- 7. ECDI5-TB IS UL LISTED.
- 8. ECD384-TB AND ECD284-TB ARE UL RECOGNIZED.
- 9. ALL CATALOGUE NUMBERS ARE CSA CERTIFIED.
- 10. DIMENSIONS ARE FOR REFERENCE ONLY.
- II. ECDI5-TB IS NEMA 4.

| CAT. NO.  | HUB SIZE | DESCRIPTION         | DIM "A" | DIM "B" | DIM "C" | DIM "D" | DIM "E" |
|-----------|----------|---------------------|---------|---------|---------|---------|---------|
| ECDI5-TB  | 1/2"     | 1/2" DRAIN BREATHER | 1.500   | . 782   | .620    | . 875   | . 975   |
| ECD384-TB | 3/8"     | 3/8" DRAIN BREATHER | 1.500   | .601    | . 800   | . 740   | . 8   4 |
| ECD284-TB | 1/4"     | I/4" DRAIN BREATHER | 1.500   | . 595   | .805    | . 587   | . 654   |