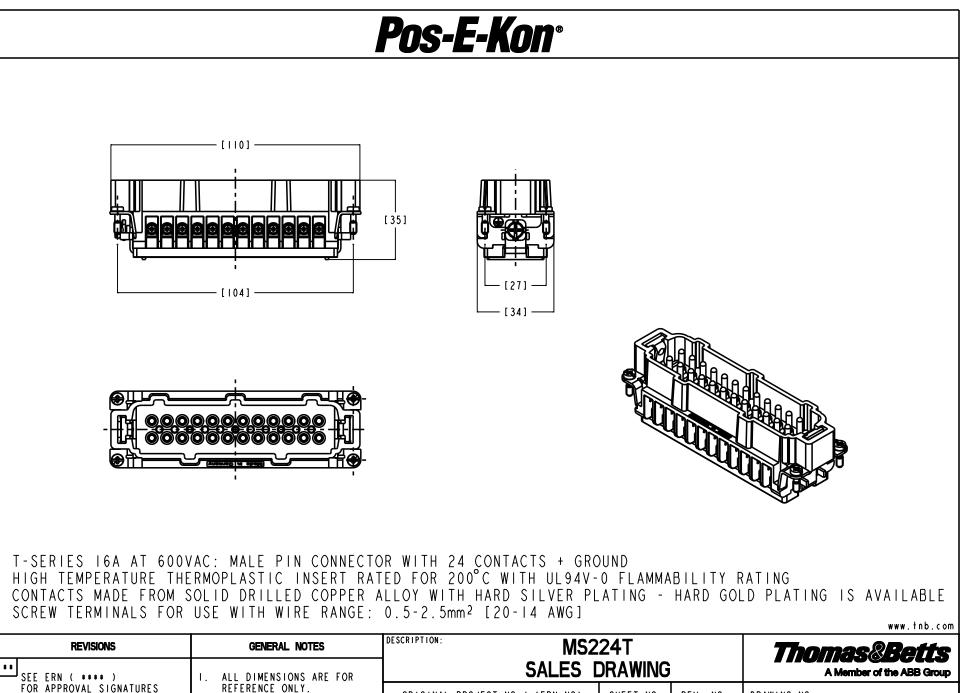

| 'SEE ERN ( ≢≢≢≢ )                          | <b>I</b> I . | ALL DIMENSIONS ARE FOR                        |                                |           |          |             |
|--------------------------------------------|--------------|-----------------------------------------------|--------------------------------|-----------|----------|-------------|
| FOR APPROVAL SIGNATURES<br>& RELEASE DATE. | 2.           | REFERENCE ONLY.<br>DIMENSIONS IN BRACKETS [ ] | ORIGINAL PROJECT NO / (ERN NO) | SHEET NO: | REV. NO: | DRAWING NO: |
| PROJECT NO: ****                           |              | ARE IN METRIC UNITS.                          | TM400024 / (2017801)           | 10F1      | 0        | WSD-001804  |
|                                            | _            |