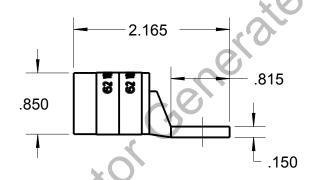

## Blackburn Compression Featuring the Color-Keyed System

CATALOG NO. 58163

WIRE SIZE: 300 MCM, 4/0 WELD, 650/24

MATERIAL: HIGH CONDUCTIVITY COPPER FINISH:

TIN PLATED

| GENERAL NOTES                                                             | Thomas & Botts www.tnb.com       |           |          |                        |
|---------------------------------------------------------------------------|----------------------------------|-----------|----------|------------------------|
| ALL DIMENSIONS ARE FOR     REFERENCE ONLY.     DIMENSIONS IN BRACKETS [ ] |                                  |           |          |                        |
| ARE IN METRIC UNITS.                                                      | DESCRIPTION:                     |           |          |                        |
| REVISIONS                                                                 | 1 HOLE LUG                       |           |          |                        |
| ** SEE ERN ( **** )                                                       |                                  |           |          |                        |
| FOR APPROVAL SIGNATURES & RELEASE DATE. PROJECT NO: ****                  | ORIGINAL PROJECT NO / ( ERN NO ) | SHEET NO: | REV. NO: | DRAWING NO: WSD-002196 |
|                                                                           | /()                              | 1 OF 1    | 0        | 58163                  |