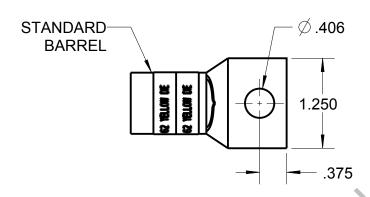

## Blackburn Compression Featuring the Color-Keyed System

CATALOG NO. 58163

WIRE SIZE: 300 MCM, 4/0 WELD, 650/24

MATERIAL: HIGH CONDUCTIVITY COPPER FINISH:

TIN PLATED

| GENERAL NOTES                                                             | Thomas & Botts www.tnb.com       |           |          |                        |
|---------------------------------------------------------------------------|----------------------------------|-----------|----------|------------------------|
| ALL DIMENSIONS ARE FOR     REFERENCE ONLY.     DIMENSIONS IN BRACKETS [ ] |                                  |           |          |                        |
| ARE IN METRIC UNITS.                                                      | DESCRIPTION:                     |           |          |                        |
| REVISIONS                                                                 | 1 HOLE LUG                       |           |          |                        |
| ** SEE ERN ( **** )                                                       |                                  |           |          |                        |
| FOR APPROVAL SIGNATURES & RELEASE DATE. PROJECT NO: ****                  | ORIGINAL PROJECT NO / ( ERN NO ) | SHEET NO: | REV. NO: | DRAWING NO: WSD-002196 |
|                                                                           | /()                              | 1 OF 1    | 0        | 58163                  |