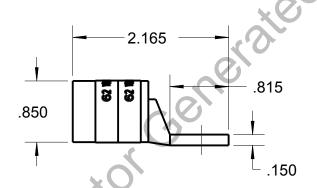

## CATALOG NO. 58163NT

WIRE SIZE: 300 MCM, 4/0 WELD, 650/24 MATERIAL: HIGH CONDUCTIVITY COPPER

FINISH: TIN PLATED

| GENERAL NOTES                                                            | Thomas & Botts www.trb.com       |           |          |                        |
|--------------------------------------------------------------------------|----------------------------------|-----------|----------|------------------------|
| ALL DIMENSIONS ARE FOR     REFERENCE ONLY.     DIMENSIONS IN BRACKETS [] |                                  |           |          |                        |
| ARE IN METRIC UNITS.                                                     | DESCRIPTION:                     |           |          |                        |
| REVISIONS                                                                | 1 HOLE LUG                       |           |          |                        |
| ** CEE EDN ( **** )                                                      |                                  |           |          |                        |
| SEE ERN ( **** ) FOR APPROVAL SIGNATURES                                 | ORIGINAL PROJECT NO / ( ERN NO ) | SHEET NO: | REV. NO: | DRAWING NO: WSD-002199 |
| & RELEASE DATE.<br>PROJECT NO: ****                                      | /( )                             | 1 OF 1    | 0        | 58163NT                |