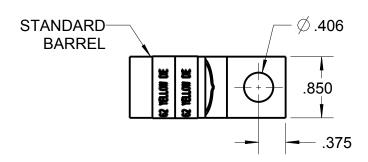

## CATALOG NO. 58163NT

WIRE SIZE: 300 MCM, 4/0 WELD, 650/24 MATERIAL: HIGH CONDUCTIVITY COPPER

FINISH: TIN PLATED

| GENERAL NOTES                                                            | Thomas & Botts www.trb.com       |           |          |                        |
|--------------------------------------------------------------------------|----------------------------------|-----------|----------|------------------------|
| ALL DIMENSIONS ARE FOR     REFERENCE ONLY.     DIMENSIONS IN BRACKETS [] |                                  |           |          |                        |
| ARE IN METRIC UNITS.                                                     | DESCRIPTION:                     |           |          |                        |
| REVISIONS                                                                | 1 HOLE LUG                       |           |          |                        |
| ** CEE EDN ( **** )                                                      |                                  |           |          |                        |
| SEE ERN ( **** ) FOR APPROVAL SIGNATURES                                 | ORIGINAL PROJECT NO / ( ERN NO ) | SHEET NO: | REV. NO: | DRAWING NO: WSD-002199 |
| & RELEASE DATE.<br>PROJECT NO: ****                                      | /( )                             | 1 OF 1    | 0        | 58163NT                |