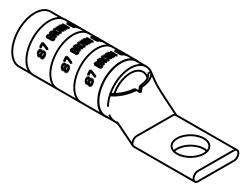

## CATALOG NO. 54919BENTPH

WIRE SIZE: 350 WELD, 400 WELD, 500 MCM MATERIAL: HIGH CONDUCTIVITY COPPER

FINISH: TIN PLATED

| GENERAL NOTES                                                                                                              | Thomas Betts www.trb.com         |           |          |                        |
|----------------------------------------------------------------------------------------------------------------------------|----------------------------------|-----------|----------|------------------------|
| <ol> <li>ALL DIMENSIONS ARE FOR<br/>REFERENCE ONLY.</li> <li>DIMENSIONS IN BRACKETS []<br/>ARE IN METRIC UNITS.</li> </ol> |                                  |           |          |                        |
|                                                                                                                            | DESCRIPTION:                     |           |          |                        |
| REVISIONS                                                                                                                  | 1 HOLE LUG                       |           |          |                        |
| ** SEE ERN ( **** )                                                                                                        |                                  |           |          |                        |
| FOR APPROVAL SIGNATURES & RELEASE DATE. PROJECT NO: ****                                                                   | ORIGINAL PROJECT NO / ( ERN NO ) | SHEET NO: | REV. NO: | DRAWING NO: WSD-002371 |
|                                                                                                                            | /( )                             | 1 OF 1    | В        | 54919BENTPH            |