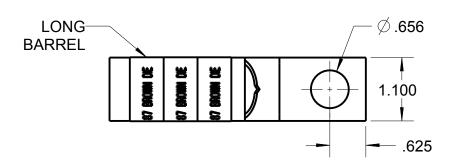

## CATALOG NO. 54919BENTPH

WIRE SIZE: 350 WELD, 400 WELD, 500 MCM MATERIAL: HIGH CONDUCTIVITY COPPER

FINISH: TIN PLATED

| GENERAL NOTES                                                                                                              | Thomas Betts www.trb.com         |           |          |                        |
|----------------------------------------------------------------------------------------------------------------------------|----------------------------------|-----------|----------|------------------------|
| <ol> <li>ALL DIMENSIONS ARE FOR<br/>REFERENCE ONLY.</li> <li>DIMENSIONS IN BRACKETS []<br/>ARE IN METRIC UNITS.</li> </ol> |                                  |           |          |                        |
|                                                                                                                            | DESCRIPTION:                     |           |          |                        |
| REVISIONS                                                                                                                  | 1 HOLE LUG                       |           |          |                        |
| ** SEE ERN ( **** )                                                                                                        |                                  |           |          |                        |
| FOR APPROVAL SIGNATURES & RELEASE DATE. PROJECT NO: ****                                                                   | ORIGINAL PROJECT NO / ( ERN NO ) | SHEET NO: | REV. NO: | DRAWING NO: WSD-002371 |
|                                                                                                                            | /( )                             | 1 OF 1    | В        | 54919BENTPH            |