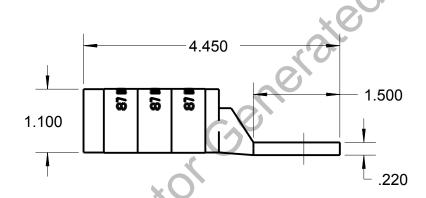

## CATALOG NO. 54919BENTPH

WIRE SIZE: 350 WELD, 400 WELD, 500 MCM MATERIAL: HIGH CONDUCTIVITY COPPER

FINISH: TIN PLATED

| GENERAL NOTES                                                                                                              | Thomas Betts www.trb.com         |           |          |                        |
|----------------------------------------------------------------------------------------------------------------------------|----------------------------------|-----------|----------|------------------------|
| <ol> <li>ALL DIMENSIONS ARE FOR<br/>REFERENCE ONLY.</li> <li>DIMENSIONS IN BRACKETS []<br/>ARE IN METRIC UNITS.</li> </ol> |                                  |           |          |                        |
|                                                                                                                            | DESCRIPTION:                     |           |          |                        |
| REVISIONS                                                                                                                  | 1 HOLE LUG                       |           |          |                        |
| ** SEE ERN ( **** )                                                                                                        |                                  |           |          |                        |
| FOR APPROVAL SIGNATURES & RELEASE DATE. PROJECT NO: ****                                                                   | ORIGINAL PROJECT NO / ( ERN NO ) | SHEET NO: | REV. NO: | DRAWING NO: WSD-002371 |
|                                                                                                                            | /( )                             | 1 OF 1    | В        | 54919BENTPH            |