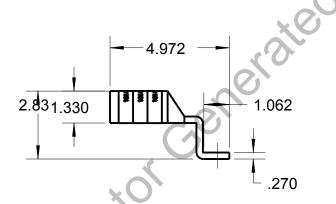

## CATALOG NO. 54922BET

WIRE SIZE: 1600/24, 750 MCM

MATERIAL: HIGH CONDUCTIVITY COPPER

FINISH: TIN PLATED

| GENERAL NOTES  1. ALL DIMENSIONS ARE FOR REFERENCE ONLY.                 | Thomas & Botts www.tnb.com       |           |          |                        |
|--------------------------------------------------------------------------|----------------------------------|-----------|----------|------------------------|
| DIMENSIONS IN BRACKETS []     ARE IN METRIC UNITS.                       | DESCRIPTION:                     | 4 1101    | <b>-</b> |                        |
| REVISIONS **                                                             | 1 HOLE LUG                       |           |          |                        |
| JSEE ERN (****) FOR APPROVAL SIGNATURES & RELEASE DATE. PROJECT NO: **** | ORIGINAL PROJECT NO / ( ERN NO ) | SHEET NO: | REV. NO: | DRAWING NO: WSD-002632 |
|                                                                          | /()                              | 1 OF 1    | 0        | 54922BET               |