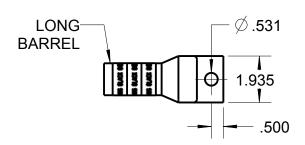

## CATALOG NO. 54922BET

WIRE SIZE: 1600/24, 750 MCM

MATERIAL: HIGH CONDUCTIVITY COPPER

FINISH: TIN PLATED

| GENERAL NOTES  1. ALL DIMENSIONS ARE FOR REFERENCE ONLY.                 | Thomas & Botts www.tnb.com       |           |          |                        |
|--------------------------------------------------------------------------|----------------------------------|-----------|----------|------------------------|
| DIMENSIONS IN BRACKETS []     ARE IN METRIC UNITS.                       | DESCRIPTION:                     | 4 1101    | <b>-</b> |                        |
| REVISIONS **                                                             | 1 HOLE LUG                       |           |          |                        |
| JSEE ERN (****) FOR APPROVAL SIGNATURES & RELEASE DATE. PROJECT NO: **** | ORIGINAL PROJECT NO / ( ERN NO ) | SHEET NO: | REV. NO: | DRAWING NO: WSD-002632 |
|                                                                          | /()                              | 1 OF 1    | 0        | 54922BET               |