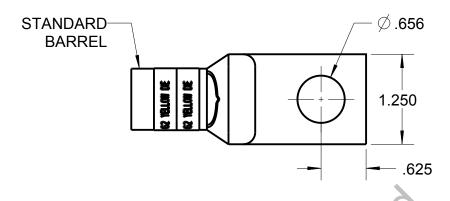

## CATALOG NO. 58166T

WIRE SIZE: 300 MCM, 4/0 WELD, 650/24 MATERIAL: HIGH CONDUCTIVITY COPPER

FINISH: TIN PLATED

| 1. ALL DIMENSIONS ARE FOR REFERENCE ONLY. 2. DIMENSIONS IN BRACKETS []       | Thomas Batts www.tnb.com         |                     |          |                               |
|------------------------------------------------------------------------------|----------------------------------|---------------------|----------|-------------------------------|
| ARE IN METRIC UNITS.  REVISIONS                                              | DESCRIPTION:                     | 1 HOL               | E LUG    |                               |
| ** SEE ERN ( **** ) FOR APPROVAL SIGNATURES & RELEASE DATE. PROJECT NO: **** | ORIGINAL PROJECT NO / ( ERN NO ) | SHEET NO:<br>1 OF 1 | REV. NO: | DRAWING NO: WSD-002938 58166T |