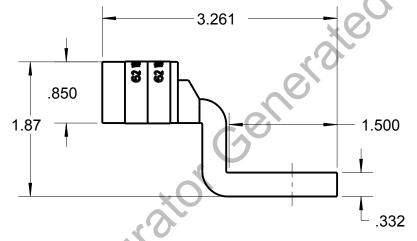

## CATALOG NO. 58166T

WIRE SIZE: 300 MCM, 4/0 WELD, 650/24 MATERIAL: HIGH CONDUCTIVITY COPPER

FINISH: TIN PLATED

| 1. ALL DIMENSIONS ARE FOR REFERENCE ONLY. 2. DIMENSIONS IN BRACKETS []       | Thomas Batts www.tnb.com         |                     |          |                               |
|------------------------------------------------------------------------------|----------------------------------|---------------------|----------|-------------------------------|
| ARE IN METRIC UNITS.  REVISIONS                                              | DESCRIPTION:                     | 1 HOL               | E LUG    |                               |
| ** SEE ERN ( **** ) FOR APPROVAL SIGNATURES & RELEASE DATE. PROJECT NO: **** | ORIGINAL PROJECT NO / ( ERN NO ) | SHEET NO:<br>1 OF 1 | REV. NO: | DRAWING NO: WSD-002938 58166T |