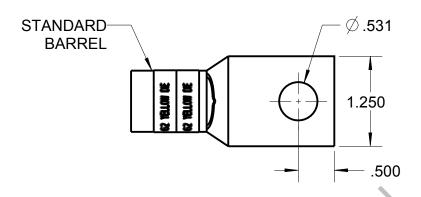

## CATALOG NO. 58165B

WIRE SIZE: 300 MCM, 4/0 WELD, 650/24 MATERIAL: HIGH CONDUCTIVITY COPPER

FINISH: TIN PLATED

| GENERAL NOTES  1. ALL DIMENSIONS ARE FOR REFERENCE ONLY.                     | Thomas&Betts                     |           |          |                        |
|------------------------------------------------------------------------------|----------------------------------|-----------|----------|------------------------|
| 2. DIMENSIONS IN BRACKETS []                                                 |                                  |           |          | www.tnb.com            |
| ARE IN METRIC UNITS.                                                         | 1 HOLE LUG                       |           |          |                        |
| REVISIONS                                                                    |                                  |           |          |                        |
| ** SEE ERN ( **** ) FOR APPROVAL SIGNATURES & RELEASE DATE. PROJECT NO: **** |                                  |           |          |                        |
|                                                                              | ORIGINAL PROJECT NO / ( ERN NO ) | SHEET NO: | REV. NO: | DRAWING NO: WSD-002939 |
|                                                                              | /()                              | 1 OF 1    | 0        | 58165B                 |