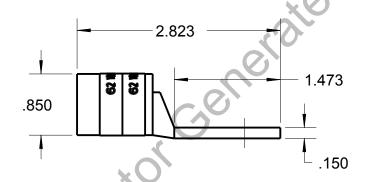

## CATALOG NO. 58165B

WIRE SIZE: 300 MCM, 4/0 WELD, 650/24 MATERIAL: HIGH CONDUCTIVITY COPPER

FINISH: TIN PLATED

| GENERAL NOTES  1. ALL DIMENSIONS ARE FOR REFERENCE ONLY.                     | Thomas&Betts                     |           |          |                        |
|------------------------------------------------------------------------------|----------------------------------|-----------|----------|------------------------|
| 2. DIMENSIONS IN BRACKETS []                                                 |                                  |           |          | www.tnb.com            |
| ARE IN METRIC UNITS.                                                         | 1 HOLE LUG                       |           |          |                        |
| REVISIONS                                                                    |                                  |           |          |                        |
| ** SEE ERN ( **** ) FOR APPROVAL SIGNATURES & RELEASE DATE. PROJECT NO: **** |                                  |           |          |                        |
|                                                                              | ORIGINAL PROJECT NO / ( ERN NO ) | SHEET NO: | REV. NO: | DRAWING NO: WSD-002939 |
|                                                                              | /()                              | 1 OF 1    | 0        | 58165B                 |