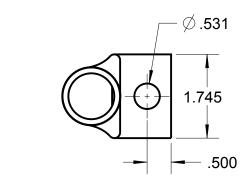

## CATALOG NO. 54921BEUB

WIRE SIZE: 500 WELD, 600 MCM

MATERIAL: HIGH CONDUCTIVITY COPPER

FINISH: TIN PLATED

| GENERAL NOTES  1. ALL DIMENSIONS ARE FOR REFERENCE ONLY. 2. DIMENSIONS IN BRACKETS [] | Thomas Betts www.tnb.com         |           |          |                        |
|---------------------------------------------------------------------------------------|----------------------------------|-----------|----------|------------------------|
| ARE IN METRIC UNITS.  REVISIONS                                                       | DESCRIPTION:                     | 1 HOI     | E LUG    |                        |
| **                                                                                    | THOLE LOC                        |           |          |                        |
| SEE ERN ( **** ) FOR APPROVAL SIGNATURES                                              | ORIGINAL PROJECT NO / ( ERN NO ) | SHEET NO: | REV. NO: | DRAWING NO: WSD-003054 |
| & RELEASE DATE.<br>PROJECT NO: ****                                                   | /( )                             | 1 OF 1    | *0       | 54921BEUB              |