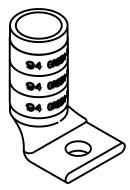

## CATALOG NO. 54921BEUB

WIRE SIZE: 500 WELD, 600 MCM

MATERIAL: HIGH CONDUCTIVITY COPPER

FINISH: TIN PLATED

| GENERAL NOTES  1. ALL DIMENSIONS ARE FOR REFERENCE ONLY. 2. DIMENSIONS IN BRACKETS [] | Thomas Betts www.tnb.com         |           |          |                        |
|---------------------------------------------------------------------------------------|----------------------------------|-----------|----------|------------------------|
| ARE IN METRIC UNITS.  REVISIONS                                                       | DESCRIPTION:                     | 1 HOI     | E LUG    |                        |
| **                                                                                    | THOLE LOC                        |           |          |                        |
| SEE ERN ( **** ) FOR APPROVAL SIGNATURES                                              | ORIGINAL PROJECT NO / ( ERN NO ) | SHEET NO: | REV. NO: | DRAWING NO: WSD-003054 |
| & RELEASE DATE.<br>PROJECT NO: ****                                                   | /( )                             | 1 OF 1    | *0       | 54921BEUB              |