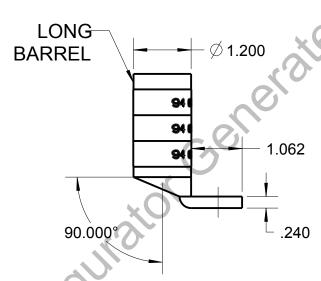

## CATALOG NO. 54921BEUB

WIRE SIZE: 500 WELD, 600 MCM

MATERIAL: HIGH CONDUCTIVITY COPPER

FINISH: TIN PLATED

| GENERAL NOTES  1. ALL DIMENSIONS ARE FOR REFERENCE ONLY. 2. DIMENSIONS IN BRACKETS [] | Thomas Betts www.tnb.com         |           |          |                        |
|---------------------------------------------------------------------------------------|----------------------------------|-----------|----------|------------------------|
| ARE IN METRIC UNITS.  REVISIONS                                                       | DESCRIPTION:                     | 1 HOI     | E LUG    |                        |
| **                                                                                    | THOLE LOC                        |           |          |                        |
| SEE ERN ( **** ) FOR APPROVAL SIGNATURES                                              | ORIGINAL PROJECT NO / ( ERN NO ) | SHEET NO: | REV. NO: | DRAWING NO: WSD-003054 |
| & RELEASE DATE.<br>PROJECT NO: ****                                                   | /( )                             | 1 OF 1    | *0       | 54921BEUB              |