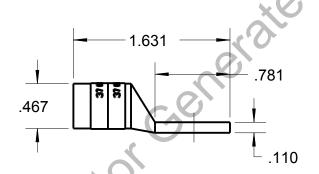

## CATALOG NO. 54147BE

WIRE SIZE: #1 AWG

MATERIAL: HIGH CONDUCTIVITY COPPER

FINISH: TIN PLATED

| GENERAL NOTES  1. ALL DIMENSIONS ARE FOR REFERENCE ONLY.                    | Thomas Botts www.tnb.com         |           |          |                        |
|-----------------------------------------------------------------------------|----------------------------------|-----------|----------|------------------------|
| DIMENSIONS IN BRACKETS []     ARE IN METRIC UNITS.     REVISIONS            | DESCRIPTION:                     | 1 401     | ELLIC    |                        |
| **                                                                          | 1 HOLE LUG                       |           |          |                        |
| J SEE ERN ( **** ) FOR APPROVAL SIGNATURES & RELEASE DATE. PROJECT NO: **** | ORIGINAL PROJECT NO / ( ERN NO ) | SHEET NO: | REV. NO: | DRAWING NO: WSD-003151 |
|                                                                             | /()                              | 1 OF 1    | 0        | 54147BE                |