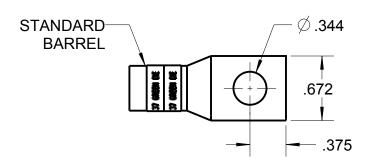

## CATALOG NO. 54147BE

WIRE SIZE: #1 AWG

MATERIAL: HIGH CONDUCTIVITY COPPER

FINISH: TIN PLATED

| GENERAL NOTES  1. ALL DIMENSIONS ARE FOR REFERENCE ONLY.                    | Thomas Botts www.tnb.com         |           |          |                        |
|-----------------------------------------------------------------------------|----------------------------------|-----------|----------|------------------------|
| DIMENSIONS IN BRACKETS []     ARE IN METRIC UNITS.     REVISIONS            | DESCRIPTION:                     | 1 401     | ELLIC    |                        |
| **                                                                          | 1 HOLE LUG                       |           |          |                        |
| J SEE ERN ( **** ) FOR APPROVAL SIGNATURES & RELEASE DATE. PROJECT NO: **** | ORIGINAL PROJECT NO / ( ERN NO ) | SHEET NO: | REV. NO: | DRAWING NO: WSD-003151 |
|                                                                             | /()                              | 1 OF 1    | 0        | 54147BE                |