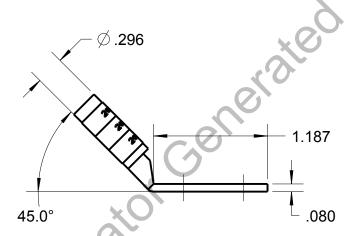

## CATALOG NO. 54852BEUFPH

WIRE SIZE: #6 AWG

MATERIAL: HIGH CONDUCTIVITY COPPER

FINISH: TIN PLATED

| GENERAL NOTES                                                              | Thomas & Betts www.trb.com       |           |          |                        |
|----------------------------------------------------------------------------|----------------------------------|-----------|----------|------------------------|
| ALL DIMENSIONS ARE FOR     REFERENCE ONLY.      DIMENSIONS IN PRACKETS (1) |                                  |           |          |                        |
| DIMENSIONS IN BRACKETS []     ARE IN METRIC UNITS.                         | DESCRIPTION:                     |           |          |                        |
| REVISIONS                                                                  | 2 HOLE LUG                       |           |          |                        |
| ** SEE ERN ( **** )                                                        |                                  |           |          |                        |
| FOR APPROVAL SIGNATURES                                                    | ORIGINAL PROJECT NO / ( ERN NO ) | SHEET NO: | REV. NO: | DRAWING NO: WSD-003164 |
| & RELEASE DATE. PROJECT NO: ****                                           | /()                              | 1 OF 1    | 0        | 54852BEUFPH            |