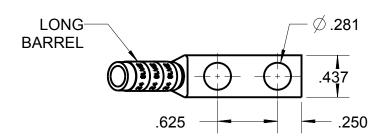

## CATALOG NO. 54852BEUFPH

WIRE SIZE: #6 AWG

MATERIAL: HIGH CONDUCTIVITY COPPER

FINISH: TIN PLATED

| GENERAL NOTES                                                              | Thomas & Betts www.trb.com       |           |          |                        |
|----------------------------------------------------------------------------|----------------------------------|-----------|----------|------------------------|
| ALL DIMENSIONS ARE FOR     REFERENCE ONLY.      DIMENSIONS IN PRACKETS (1) |                                  |           |          |                        |
| DIMENSIONS IN BRACKETS []     ARE IN METRIC UNITS.                         | DESCRIPTION:                     |           |          |                        |
| REVISIONS                                                                  | 2 HOLE LUG                       |           |          |                        |
| ** SEE ERN ( **** )                                                        |                                  |           |          |                        |
| FOR APPROVAL SIGNATURES                                                    | ORIGINAL PROJECT NO / ( ERN NO ) | SHEET NO: | REV. NO: | DRAWING NO: WSD-003164 |
| & RELEASE DATE. PROJECT NO: ****                                           | /()                              | 1 OF 1    | 0        | 54852BEUFPH            |