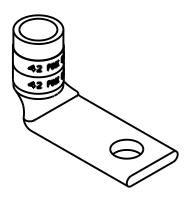

## CATALOG NO. 54153UBB

WIRE SIZE: 1/0

MATERIAL: HIGH CONDUCTIVITY COPPER

FINISH: TIN PLATED

| 1. ALL DIMENSIONS ARE FOR REFERENCE ONLY.                                    | Thomas Betts www.thb.com              |           |          |                                 |
|------------------------------------------------------------------------------|---------------------------------------|-----------|----------|---------------------------------|
| DIMENSIONS IN BRACKETS []     ARE IN METRIC UNITS.     REVISIONS             | DESCRIPTION:                          | 1 HOL     | E LUG    |                                 |
| ** SEE ERN ( **** ) FOR APPROVAL SIGNATURES & RELEASE DATE. PROJECT NO: **** | ORIGINAL PROJECT NO / (ERN NO ) / ( ) | SHEET NO: | REV. NO: | DRAWING NO: WSD-003206 54153UBB |