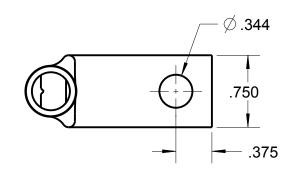

## CATALOG NO. 54153UBB

WIRE SIZE: 1/0

MATERIAL: HIGH CONDUCTIVITY COPPER

FINISH: TIN PLATED

| 1. ALL DIMENSIONS ARE FOR REFERENCE ONLY.                                    | Thomas Betts www.thb.com              |           |          |                                 |
|------------------------------------------------------------------------------|---------------------------------------|-----------|----------|---------------------------------|
| DIMENSIONS IN BRACKETS []     ARE IN METRIC UNITS.     REVISIONS             | DESCRIPTION:                          | 1 HOL     | E LUG    |                                 |
| ** SEE ERN ( **** ) FOR APPROVAL SIGNATURES & RELEASE DATE. PROJECT NO: **** | ORIGINAL PROJECT NO / (ERN NO ) / ( ) | SHEET NO: | REV. NO: | DRAWING NO: WSD-003206 54153UBB |