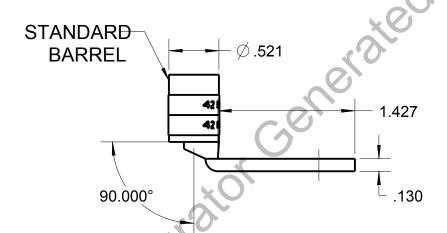

## CATALOG NO. 54153UBB

WIRE SIZE: 1/0

MATERIAL: HIGH CONDUCTIVITY COPPER

FINISH: TIN PLATED

| 1. ALL DIMENSIONS ARE FOR REFERENCE ONLY.                                    | Thomas Betts www.thb.com              |           |          |                                 |
|------------------------------------------------------------------------------|---------------------------------------|-----------|----------|---------------------------------|
| DIMENSIONS IN BRACKETS []     ARE IN METRIC UNITS.     REVISIONS             | DESCRIPTION:                          | 1 HOL     | E LUG    |                                 |
| ** SEE ERN ( **** ) FOR APPROVAL SIGNATURES & RELEASE DATE. PROJECT NO: **** | ORIGINAL PROJECT NO / (ERN NO ) / ( ) | SHEET NO: | REV. NO: | DRAWING NO: WSD-003206 54153UBB |