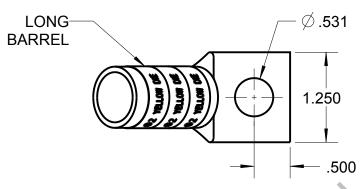

## CATALOG NO. 54913BEUF

WIRE SIZE: 300 MCM, 4/0 WELD, 650/24 MATERIAL: HIGH CONDUCTIVITY COPPER

FINISH: TIN PLATED

| GENERAL NOTES  1. ALL DIMENSIONS ARE FOR REFERENCE ONLY.                     | Thomas & Botts www.tnb.com       |           |          |                        |
|------------------------------------------------------------------------------|----------------------------------|-----------|----------|------------------------|
| 2. DIMENSIONS IN BRACKETS [] ARE IN METRIC UNITS. REVISIONS                  | DESCRIPTION:                     | 1 HOL     | E LUG    |                        |
| ** SEE ERN ( **** ) FOR APPROVAL SIGNATURES & RELEASE DATE. PROJECT NO: **** |                                  |           |          |                        |
|                                                                              | ORIGINAL PROJECT NO / ( ERN NO ) | SHEET NO: | REV. NO: | DRAWING NO: WSD-003247 |
|                                                                              | /()                              | 1 OF 1    | 0        | 54913BEUF              |