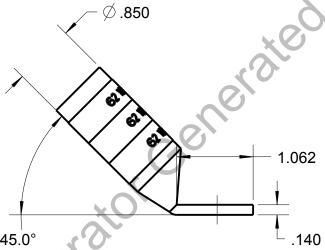

## CATALOG NO. 54913BEUF

WIRE SIZE: 300 MCM, 4/0 WELD, 650/24 MATERIAL: HIGH CONDUCTIVITY COPPER

FINISH: TIN PLATED

| GENERAL NOTES  1. ALL DIMENSIONS ARE FOR REFERENCE ONLY.                     | Thomas & Botts www.tnb.com       |           |          |                        |
|------------------------------------------------------------------------------|----------------------------------|-----------|----------|------------------------|
| 2. DIMENSIONS IN BRACKETS [] ARE IN METRIC UNITS. REVISIONS                  | DESCRIPTION:                     | 1 HOL     | E LUG    |                        |
| ** SEE ERN ( **** ) FOR APPROVAL SIGNATURES & RELEASE DATE. PROJECT NO: **** |                                  |           |          |                        |
|                                                                              | ORIGINAL PROJECT NO / ( ERN NO ) | SHEET NO: | REV. NO: | DRAWING NO: WSD-003247 |
|                                                                              | /()                              | 1 OF 1    | 0        | 54913BEUF              |