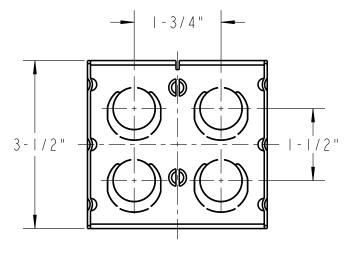

## NOTES:

- I. MATERIAL: PRE-GALVANIZED STEEL.
- 2. THE QUANTITY OF ECCENTRIC 1/2" AND 3/4" KNOCKOUTS:16.
- 3. THE CUBIC INCH VOLUME: 44 CU.IN.
- 4. FOR LOW VOLTAGE PARTITION APPLICATIONS USE CATALOG NO. MBP.

| GENERAL NOTES                                      |                                  |           |          | Thomas@Betts              |
|----------------------------------------------------|----------------------------------|-----------|----------|---------------------------|
| I. ALL DIMENSIONS ARE FOR REFERENCE ONLY.          | www.tnb.com                      |           |          | A Member of the ABB Group |
| 2. DIMENSIONS IN BRACKETS [ ] ARE IN METRIC UNITS. | DESCRIPTION:                     |           |          | <u>'</u>                  |
| REVISIONS                                          | 2-MB MASONRY BOX                 |           |          |                           |
| 0 SFF FRN ( **** )                                 |                                  |           |          |                           |
| FOR APPROVAL SIGNATURES                            | ORIGINAL PROJECT NO / ( ERN NO ) | SHEET NO: | REV. NO: | DRAWING NO:               |
| & RELEASE DATE.<br>PROJECT NO: ****                | 001M001231 / ( 2017980 )         | 1 OF 1    | 0        | WSD-001824                |