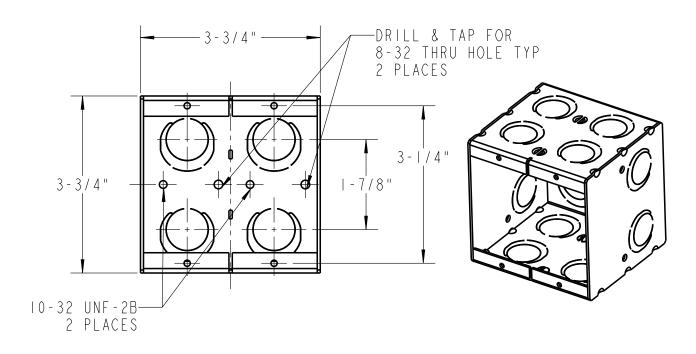

## NOTES:

- I. MATERIAL: PRE-GALVANIZED STEEL.
- 2. THE QUANTITY OF ECCENTRIC 1/2" AND 3/4" KNOCKOUTS:16.
- 3. THE CUBIC INCH VOLUME: 44 CU.IN.
- 4. FOR LOW VOLTAGE PARTITION APPLICATIONS USE CATALOG NO. MBP.

| GENERAL NOTES                                      |                                  |           |          | Thomas@Betts              |
|----------------------------------------------------|----------------------------------|-----------|----------|---------------------------|
| I. ALL DIMENSIONS ARE FOR REFERENCE ONLY.          | www.tnb.com                      |           |          | A Member of the ABB Group |
| 2. DIMENSIONS IN BRACKETS [ ] ARE IN METRIC UNITS. | DESCRIPTION:                     |           |          | <u>'</u>                  |
| REVISIONS                                          | 2-MB MASONRY BOX                 |           |          |                           |
| 0 SFF FRN ( **** )                                 |                                  |           |          |                           |
| FOR APPROVAL SIGNATURES                            | ORIGINAL PROJECT NO / ( ERN NO ) | SHEET NO: | REV. NO: | DRAWING NO:               |
| & RELEASE DATE.<br>PROJECT NO: ****                | 001M001231 / ( 2017980 )         | 1 OF 1    | 0        | WSD-001824                |