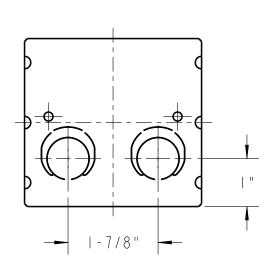

## NOTES:

- I. MATERIAL: PRE-GALVANIZED STEEL.
- 2. THE QUANTITY OF ECCENTRIC 1/2" AND 3/4" KNOCKOUTS:16.
- 3. THE CUBIC INCH VOLUME: 44 CU.IN.
- 4. FOR LOW VOLTAGE PARTITION APPLICATIONS USE CATALOG NO. MBP.

| GENERAL NOTES                                      |                                  |           |          | Thomas@Betts              |
|----------------------------------------------------|----------------------------------|-----------|----------|---------------------------|
| I. ALL DIMENSIONS ARE FOR REFERENCE ONLY.          | www.tnb.com                      |           |          | A Member of the ABB Group |
| 2. DIMENSIONS IN BRACKETS [ ] ARE IN METRIC UNITS. | DESCRIPTION:                     |           |          | <u>'</u>                  |
| REVISIONS                                          | 2-MB MASONRY BOX                 |           |          |                           |
| 0 SFF FRN ( **** )                                 |                                  |           |          |                           |
| FOR APPROVAL SIGNATURES                            | ORIGINAL PROJECT NO / ( ERN NO ) | SHEET NO: | REV. NO: | DRAWING NO:               |
| & RELEASE DATE.<br>PROJECT NO: ****                | 001M001231 / ( 2017980 )         | 1 OF 1    | 0        | WSD-001824                |